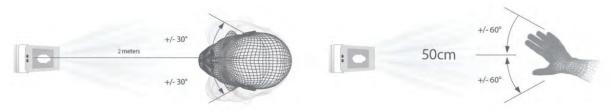

## **FEATURES**

- 5" Touch Screen
- Visible Light Facial Recognition
- Anti-spoofing algorithm against forms of print attack (laser, color and B/W photos), videos attack and 3D mask attack
- Multiple verification methods: Face / Palm / Card / Password
- Supplement light with adjustable brightness
- 2 Meters recognition distance
- Extra wide angle recognition of both Face and Palm