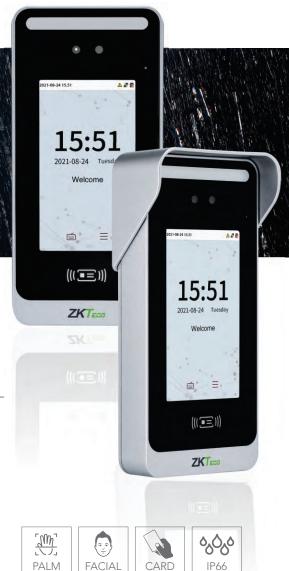

## EBZFP810 Facial Device (IP66)

Visible Light Facial, Palm & RF Card Verification Device

The EBZFP810 Facial device enables fast and accurate facial or palm verification of individuals, and also caters for RF Cards or Passwords. It boasts an IP-66 waterproof rating.

## **FEATURES**

- 5" Touch Screen
- Visible Light Facial Recognition
- Anti-spoofing algorithm against forms of print attack (laser, color and B/W photos), videos attack and 3D mask attack
- Multiple verification methods: Face / Palm / Card / Password
- Supplement light with adjustable brightness
- 2 Meters recognition distance
- Extra wide angle recognition of both Face and Palm

## **SPECIFICATIONS**

| Capacity               | Faces: 10,000   Palm: 3,000   Card: 10,000   Transactions: 200,000              |
|------------------------|---------------------------------------------------------------------------------|
| Communication          | TCP/IP, Wi-Fi (Optional), Wiegand Input / Output, Rs485                         |
| Hardware               | 1GHz Dual Core CPU, 1G RAM / 8G Flash, 2MP WDR Low Light Camera, Adjustable LED |
|                        | Supplement Lighting, Rain Cover (Optional)                                      |
| Face Recognition Speed | ≤ 0.5s per face                                                                 |
| Working Temperature    | -30°C ~ 60°C                                                                    |
| Working Humidity       | 10% - 90%                                                                       |
| Dimensions             | 103.83mm x 212.41mm x 50.60mm (W x H x D)                                       |
| Power                  | Voltage: DC 12V, Current: Max. 3A                                               |