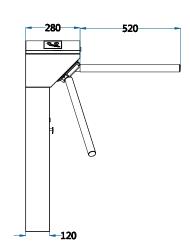

## **DIMENSIONS:**

| SPECIFICATIONS      |                                          |
|---------------------|------------------------------------------|
| Power Requirements  | AC 110V/220V, 50/60Hz                    |
| Power Consumption   | Starting: 68W, Standby: 15W, Unlock: 60W |
| Working Temperature | -28°C - 60°C                             |
| Working Humidity    | 5% - 80%                                 |
| Lane Width          | 520mm                                    |
| Dimensions          | 520mm x 800mm                            |
| LED Indicator       | Yes                                      |