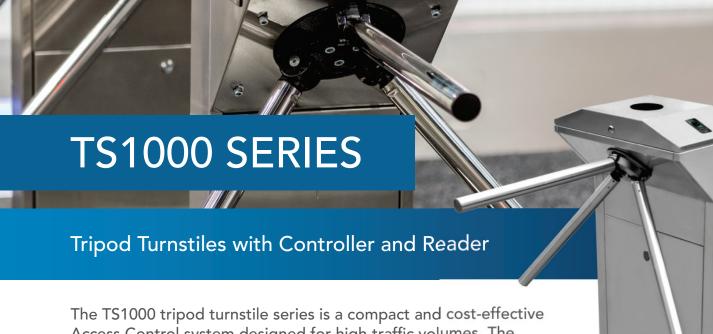

Access Control system designed for high-traffic volumes. The turnstile allows for card and/or fingerprint devices.

## **FEATURES:**

- Durable alloy steel tripod hub and SUS304 stainless steel casework & tripod arms ensuring long-lasting durability
- Power conservation. Electro-magnetic locks remain in "standby mode" until turnstile is activated
- Visual indicator for access granted or denied