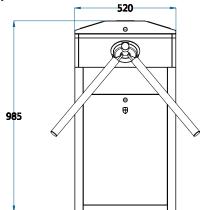

## **DIMENSIONS:**

| SPECIFICATIONS      |                                          |
|---------------------|------------------------------------------|
| Power Requirements  | AC 110V/220V, 50/60Hz                    |
| Power Consumption   | Starting: 68W, Standby: 15W, Unlock: 60W |
| Working Temperature | -28°C - 60°C                             |
| Working Humidity    | 5% - 80%                                 |
| Lane Width          | 520mm                                    |
| Dimensions          | 520mm x 800mm                            |
| LED Indicator       | Yes                                      |